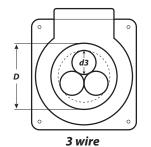

## **Calculation to determine Inner Diameter of ZCT required**

| MODEL    | <b>D</b> ZCT inner  diameter (mm) | d3, 3 wire Up till wire diameter (mm) | <b>d4, 4 wire</b> Up till wire diameter (mm) |
|----------|-----------------------------------|---------------------------------------|----------------------------------------------|
| ZCT 40S  | 40                                | 14                                    | 12                                           |
| ZCT 60S  | 60                                | 23                                    | 21                                           |
| ZCT 80S  | 80                                | 32                                    | 29                                           |
| ZCT 120S | 120                               | 51                                    | 46                                           |
| ZCT 210S | 210                               | 93                                    | 83                                           |

### **Example:**

For a single core CU / PVC insulated, non-sheathed 450 / 750 V 50mm<sup>2</sup> conductor, it's nominal overall diameter is 11.7mm. To pass 4 wires through the ZCT, we can use ZCT40S as the maximum diameter it can support is up till 12mm.