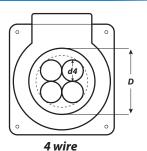

## **Calculation to determine Inner Diameter of ZCT required**

| MODEL    | <b>D</b> ZCT inner  diameter (mm) | d3, 3 wire Up till wire diameter (mm) | <b>d4, 4 wire</b> Up till wire diameter (mm) |
|----------|-----------------------------------|---------------------------------------|----------------------------------------------|
| ZCT 40S  | 40                                | 14                                    | 12                                           |
| ZCT 60S  | 60                                | 23                                    | 21                                           |
| ZCT 80S  | 80                                | 32                                    | 29                                           |
| ZCT 120S | 120                               | 51                                    | 46                                           |
| ZCT 210S | 210                               | 93                                    | 83                                           |

### **Example:**

For a single core CU / PVC insulated, non-sheathed 450 / 750 V 50mm<sup>2</sup> conductor, it's nominal overall diameter is 11.7mm. To pass 4 wires through the ZCT, we can use ZCT40S as the maximum diameter it can support is up till 12mm.