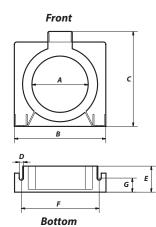

# **Case Dimensions**

#### **DIMENSION**

| (mm) |     | ZCT Model  |            |      |      |
|------|-----|------------|------------|------|------|
|      | 405 | <i>605</i> | <i>805</i> | 1205 | 2105 |
| Α    | 40  | 60         | 80         | 120  | 210  |
| В    | 89  | 105        | 130        | 180  | 310  |
| C    | 94  | 110        | 135        | 195  | 311  |
| D    | 6   | 6          | 6          | 6    | 6    |
| Ε    | 37  | 37         | 37         | 37   | 37   |
| F    | 75  | 87         | 112        | 159  | 292  |
| G    | 27  | 27         | 27         | 27   | 18   |
|      |     |            |            |      |      |